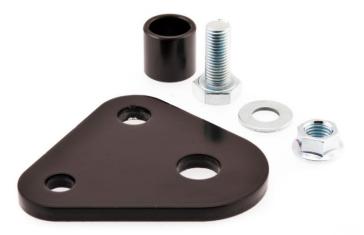

### **COMPONENTS**

This steering stabiliser mounting kit has been designed to work with OMESD48.

# **FITTING PROCEDURE**

| <ol> <li>Remove factory damper.</li> <li>Remove Panhard rod from axle<br/>mount.</li> <li>Fit FK50 Steering Stabiliser<br/>Mounting Plate as shown.</li> <li>Note : Shown with OMESD48<br/>Steering Stabliser fitted.<br/>OMESD48 is not supplied in<br/>this kit. It can be purchased<br/>separately.</li> </ol> | Secure with<br>bolt supplied<br>44 Nm<br>(32 FtLbs) |
|-------------------------------------------------------------------------------------------------------------------------------------------------------------------------------------------------------------------------------------------------------------------------------------------------------------------|-----------------------------------------------------|
| For fitment of Steering<br>Stabiliser refer to instructions<br>supplied with OMESD48.                                                                                                                                                                                                                             | <image/>                                            |